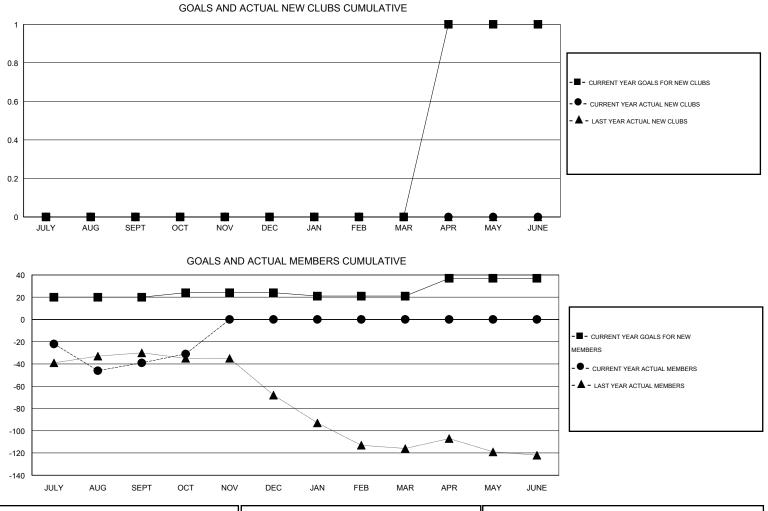

## LOCATION TENNESSEE

GMT CA 1

|               |                  | Clubs             |                  |                  | Members<br>RESULTS FOR 2015-2016 |                    |                                     |                    |                  |  |
|---------------|------------------|-------------------|------------------|------------------|----------------------------------|--------------------|-------------------------------------|--------------------|------------------|--|
|               | RESU             | LTS FOR 2015-2016 | i                |                  |                                  |                    |                                     |                    |                  |  |
| QUARTER       | NEW CLUB<br>GOAL | NEW CLUBS         | DROPPED<br>CLUBS | NET<br>GAIN/LOSS | QUARTER                          | NEW MEMBER<br>GOAL | CHARTER AND<br>NEW MEMBERS<br>ADDED | DROPPED<br>MEMBERS | NET<br>GAIN/LOSS |  |
| JULY/AUG/SEPT | 0                | 0                 | 2                | -2               | JULY/AUG/SEPT                    | 20                 | 34                                  | 73                 | -39              |  |
| OCT/NOV/DEC   | 0                | 0                 | 0                | 0                | OCT/NOV/DEC                      | 4                  | 17                                  | 9                  | 8                |  |
| JAN/FEB/MAR   | 0                | 0                 | 0                | 0                | JAN/FEB/MAR                      | -3                 | 0                                   | 0                  | 0                |  |
| APR/MAY/JUNE  | 1                | 0                 | 0                | 0                | APR/MAY/JUNE                     | 16                 | 0                                   | 0                  | 0                |  |